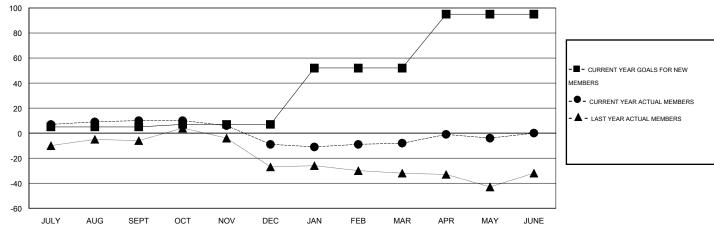

#### GOALS AND ACTUAL MEMBERS CUMULATIVE

| DROPPED CLUBS: 0  DROPPED MEMBERS |    | 19 CLUBS OF 32 ADDED 1 OR MORE<br>NEW MEMBERS | GENDER DISTRIBUTION  MALE 262 (61.  FEMALE 167 (38. | •   |
|-----------------------------------|----|-----------------------------------------------|-----------------------------------------------------|-----|
| DECEASED                          | 2  | CLICK HERE FOR HEALTH                         | FAMILY UNIT MEMBERS                                 | 104 |
| CLUB CANCELLED                    | 0  | ASSESSMENT DATA                               |                                                     | 51  |
| OTHER                             | 47 |                                               | HEAD OF HOUSEHOLD                                   | 51  |
| TOTAL                             | 49 |                                               | NON-HEAD OF HOUSEHOLD                               | 53  |